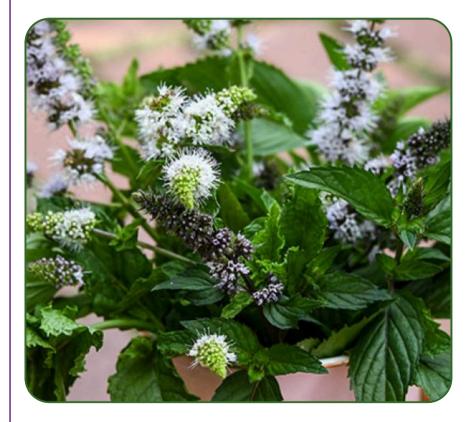

MINT Marvelous Mix

Perennial with flavors including spearmint, peppermint, and applemint

*Full Sun Maturation*: Harvest stalks as needed *Care*: Fertile, well-drained soil & water freely; plant in a contained area