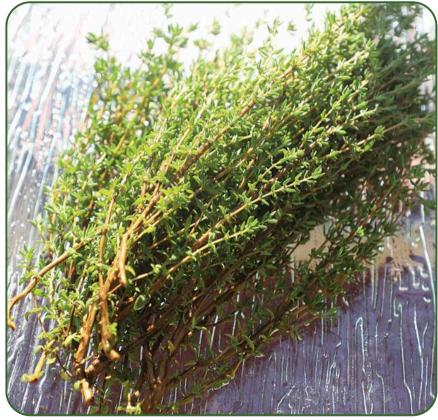

*Full Sun Maturation*: Harvest stalks as needed *Care*: Fertile, well-drained soil & water freely

Small, oval gray-green leaves grow on upright shrubby perennial plants

*Full Sun Maturation*: Harvest stalks as needed *Care*: Fertile, well-drained soil & water freely