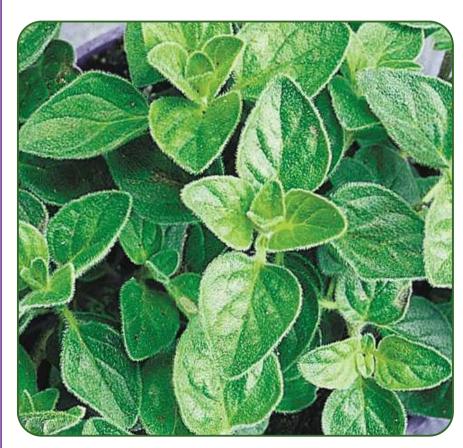

Perennial, bushy plant produces pungent flavored leaves with purple flowers

OREGANO Vulgare

*Full Sun Maturation*: Harvest stalks as needed *Care*: Fertile, well-drained soil & water freely

This information can also be found on our website!