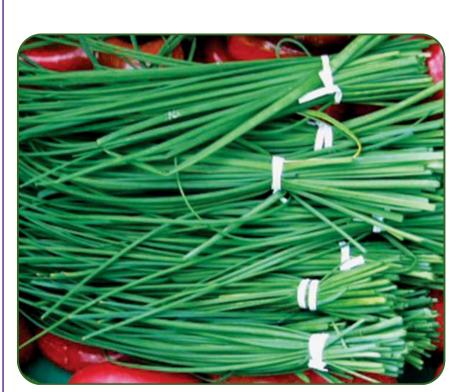

**CHIVES** *Green* 

*Full Sun Maturation*: Harvest stalks as needed *Care*: Fertile, well-drained soil & water freely

This information can also be found on our website!

ing

CILANTRO Santo

Fast growing & slow bolting strain, leaves are deep green and flavorful