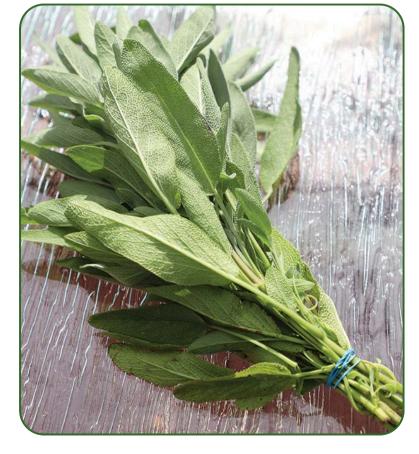

*Full Sun Maturation*: Harvest stalks as needed *Care*: Fertile, well-drained soil & water freely

Small, oval gray-green leaves grow on upright shrubby perennial plants

*Full Sun Maturation*: Harvest stalks as needed *Care*: Fertile, well-drained soil & water freely