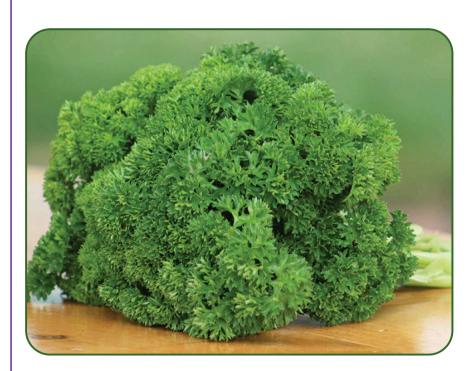

Deep green, finely curled leaves are used fresh or dried

PARSLEY Banquet (Curly)

*Full Sun Maturation*: Harvest stalks as needed *Care*: Fertile, well-drained soil & water freely

This information can also be found on our website!