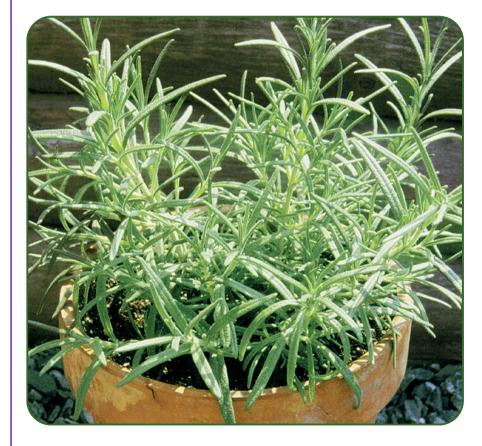

## ROSEMARY

Creeping plant features flavorful leaves and aromatic, blue flowers

*Full Sun Maturation*: Harvest stalks as needed *Care*: Fertile, well-drained soil & water freely

Excellent yields of large, oval gray leaves for fresh or dried seasoning