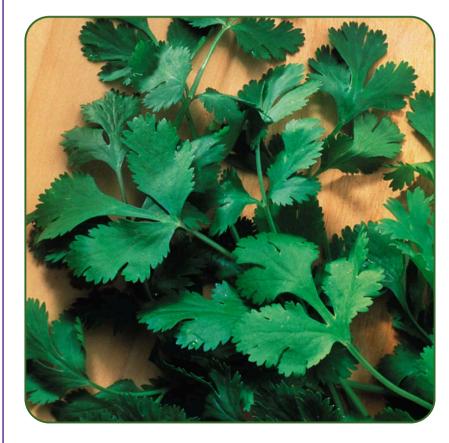

**CHIVES** *Green* 

*Full Sun Maturation*: Harvest stalks as needed *Care*: Fertile, well-drained soil & water freely

This information can also be found on our website!

ing

CILANTRO Santo

Fast growing & slow bolting strain, leaves are deep green and flavorful