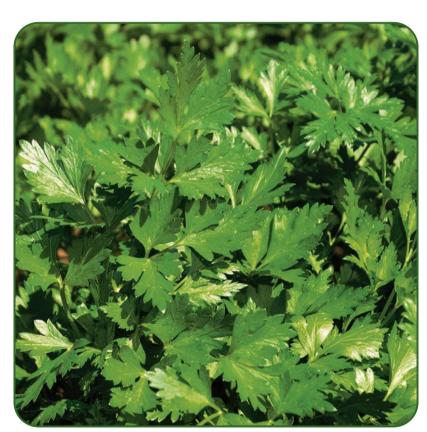

edina

Heavy yields of dark green, glossy leaves; Excellent for fresh & dried flavor

PARSLEY Peione (Flat)

*Full Sun Maturation*: Harvest stalks as needed *Care*: Fertile, well-drained soil & water freely