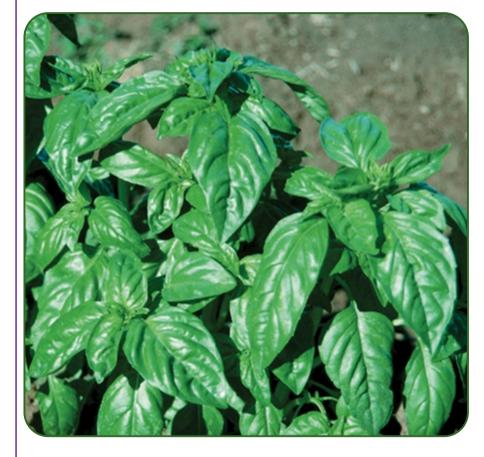

Great flavor & very aromatic; slow to bolt, broad glossy green leaves

*Full Sun Maturation*: Harvest leaves as needed *Care*: Fertile, well-drained soil & water freely

Smooth, slender, hollow leaves grow 12-18" long with mild onion-like flavor